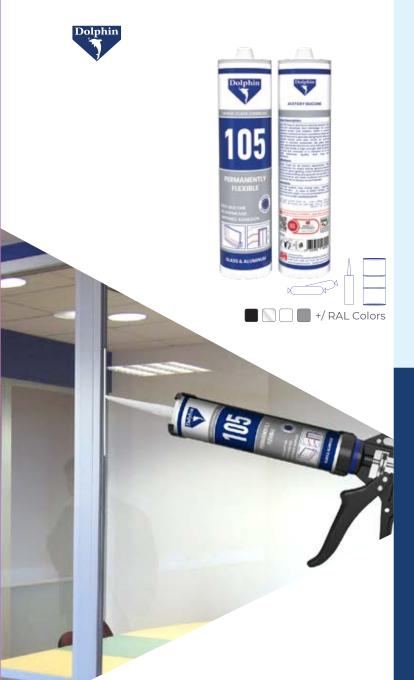

#### DOLPHIN 105 GLASS & ALUMINUM

Dolphin 105 Glass & Aluminum Silicone Sealant is 100% silicone with absolutely Zero Shrinkage. It's a single component Acetic cure sealant, which is cured by atmospheric moisture to form a powerful rubber seal. Dolphin 105 Silicone is specially designed for Glass and Composite Panels and also forms an unprimed adhesion to cleaned substrates like glass, glazed surfaces, galvanized aluminum and other galvanized metals. It also builds a high strength seal to plastics, tiles, wood and concrete. It is resistant to UV and assures enhanced quality and long term performance.

#### **APPLICATIONS**

Specially made for all interior applications. Offers strong adhesion for metal sliding, general industrial applications, glass glazing, sheet metalwork, general sealing & waterproofing and general construction. For best performance use clean surfaces and a surface compatibility test is always recommended.