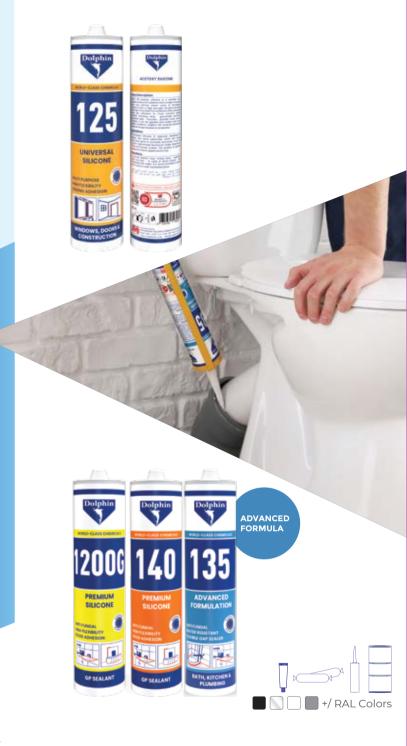

## DOLPHIN 125 UNIVERSAL SILICONE WINDOWS, DOORS & CONSTRUCTION

Dolphin 125 Acetoxy silicone is a versatile multipurpose construction sealant that is single component acetic cure silicone which cures to atmospheric moisture to form a high strength, durable and elastic rubber seal. It has been formulated to offer outstanding primer less adhesion to most common building materials including vinyl, galvanised aluminium, galvanised steel, concrete, painted wood, ceramic and glass. It can be applied and tooled under many weather conditions. Dolphin 125 Universal silicone has Mould and Fungal resistance properties.

#### **APPLICATIONS**

125 Universal silicone is specially developed for windows and doors perimeter joints and sealing construction joints in concrete structures. It can also be used in galvanised aluminum angle. Repairing of Pinhole and shower screen. The product is specially designed for interior applications only.

#### DOLPHIN 135 BATH, KITCHEN & PLUMBING

The advanced formulation of Dolphin 135 is an anti fungal, single component, acetic cure silicone sealant, which perfectly cures to atmospheric moisture and forms a high strength waterproof seal. It is multi purpose silicone sealant specially formulated for sanitary applications due to its flexible gap sealing capabilities and powerful anti-fungicide property to prevent mold/bacteria growth. Product has an excellent adhesion to glass, glazed surfaces and galvanized metals, plastics, tiles, wood, concrete and other building materials.

#### **APPLICATIONS**

Sealing around bathtubs, showers, faucets, water closets, wash basins and other sanitary wares. Building and construction joints, especially in sanitary and humid places. Joints in bathrooms and kitchens. Sealing in cold store rooms. Sealing in air conditioning systems.