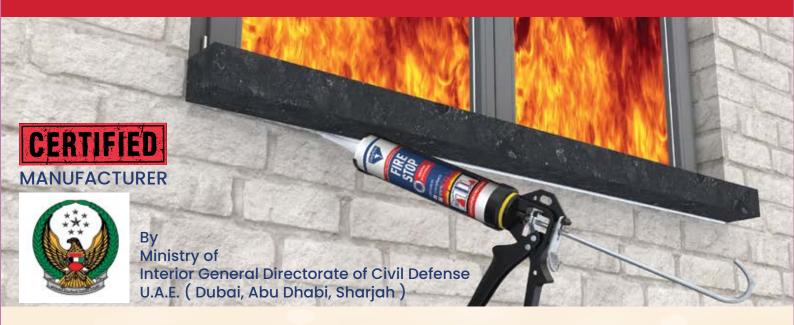

# FIRE-STOP SEALANTS

Dolphin Fire-Stop Silicone is an ultimate fire protection solution. It is powerful & flexible single component, neutral cure, gun-grade fire sealant providing optimum unprimed adhesion to different construction substrates. It is an elastomeric, high performance sealant capable of meeting the joint movement requirements in fire-rated joints and pipe penetrations. Dolphin Fire-Stop is tested for up to 4 hours fire rating at Efectis and UAE Civil Defence approved laboratories, and is approved for both penetrations and joint applications in horizontal and vertical fire segments.

#### **APPLICATIONS**

Penetrations sealing in steel, copper and EMT pipes. Fiberglass pipe insulation. Construction joints in cables, building assemblies, concrete & CMU and gypsum wallboards. Sealing of horizontal and vertical linear joints and penetration covers that pass though wall assemblies and fire rated floors. Suitable for dynamic and static construction joints.