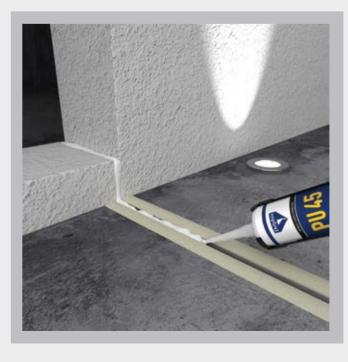

#### **APPLICATIONS**

Bonding of polystyrene, gypsum, P.U board, Cornice to wall partitions and ceiling applications. Sealing of gaps between cornice joints and cornice and wall.

ACRYLI

+/ RAL Colors

Dolphin PU 45 sealant adhesive is an extra durable and perfectly elastic, high modulus, UV resistant polyurethane sealant for sealing bonding applications.

#### **APPLICATIONS**

Great performance on concrete to concrete joints in construction applications. Ideally suited for industrial flooring, metal industry container building. Can be overpainted. A compatibility test between the sealant and the paint is recommanded. Surfaces should be clean, dry, grease and dustfree. Porous surfaces need to be treated with Primer.