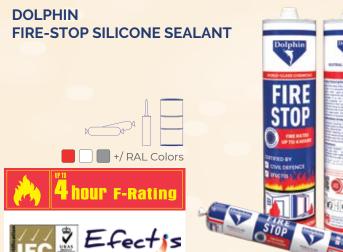

# FIRE-STOP SEALANTS

Dolphin Fire-Stop Silicone is an ultimate fire protection solution. It is powerful & flexible single component, neutral cure, gun-grade fire sealant providing optimum unprimed adhesion to different construction substrates. It is an elastomeric, high performance sealant capable of meeting the joint movement requirements in fire-rated joints and pipe penetrations. Dolphin Fire-Stop is tested for up to 4 hours fire rating at Efectis and UAE Civil Defence approved laboratories, and is approved for both penetrations and joint applications in horizontal and vertical fire segments.

#### **APPLICATIONS**

Penetrations sealing in steel, copper and EMT pipes. Fiberglass pipe insulation. Construction joints in cables, building assemblies, concrete & CMU and gypsum wallboards. Sealing of horizontal and vertical linear joints and penetration covers that pass though wall assemblies and fire rated floors. Suitable for dynamic and static construction joints.