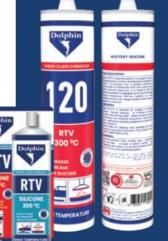

#### DOLPHIN 120 HIGH TEMPERATURE

Dolphin 120 RTV is special sealant for usages subject to high temperatures. It has a temperature resistance up to 300°C. The product has a greater resistance to varied number of chemicals that are a part of joints towards chemical exposure. It is made of 100% RTV silicone and exhibits a negligible amount of shrinkage. 120 High-Temperature Silicone Sealant is a single component Acetic cure range sealant which cures by atmospheric moisture.

#### **APPLICATIONS**

Dolphin 120 RTV is advised for usages in electrical insulation, Gasket Making, In making of engine side-cover and timing case, water pump mounting, solar Modules and Heating Equipment, Transmission Covers, sealing the cooking equipment's and Marine Freight Containers