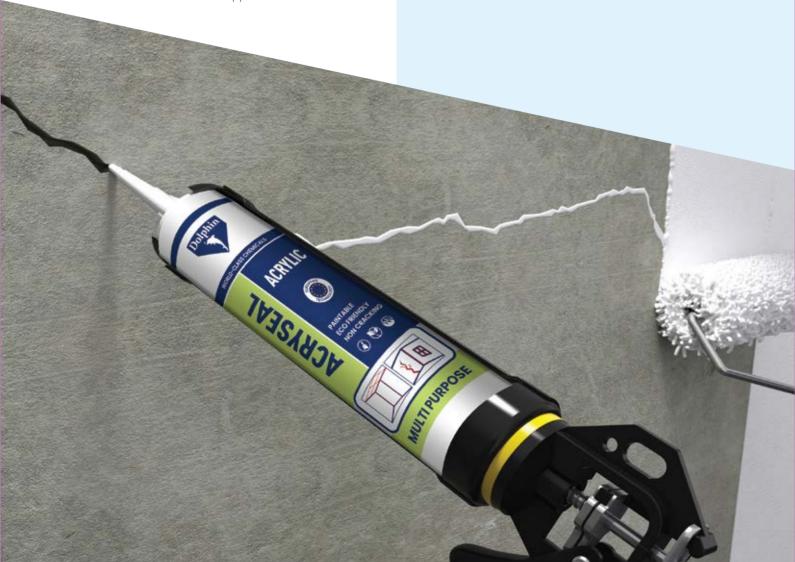

#### DOLPHIN ACRYSEAL ACRYLIC

+/ RAL Colors

Dolphin Acryseal Acrylic Sealant is a solvent free, superior quality, multipurpose gap filler with paintable and non-cracking properties. It is a single component, high-performance acrylic sealant. The product is almost odour free and is non-corrosive towards galvanized metals. After application, it forms a powerful rubber seal which prevents air and moisture from passing through cracks and joints. Costeffective and suitable for indoor application. The

product is acrylic emulsion based hence, eco-friendly.

#### **APPLICATIONS**

Sealing the joints in the building and construction industry between wood, galvanised metals, window frames, concrete and brickwork. Sealing joints between stairs and walls, concrete & ceiling elements, wall & ceiling skirting boards, windows sills and aerated concrete for interior applications.