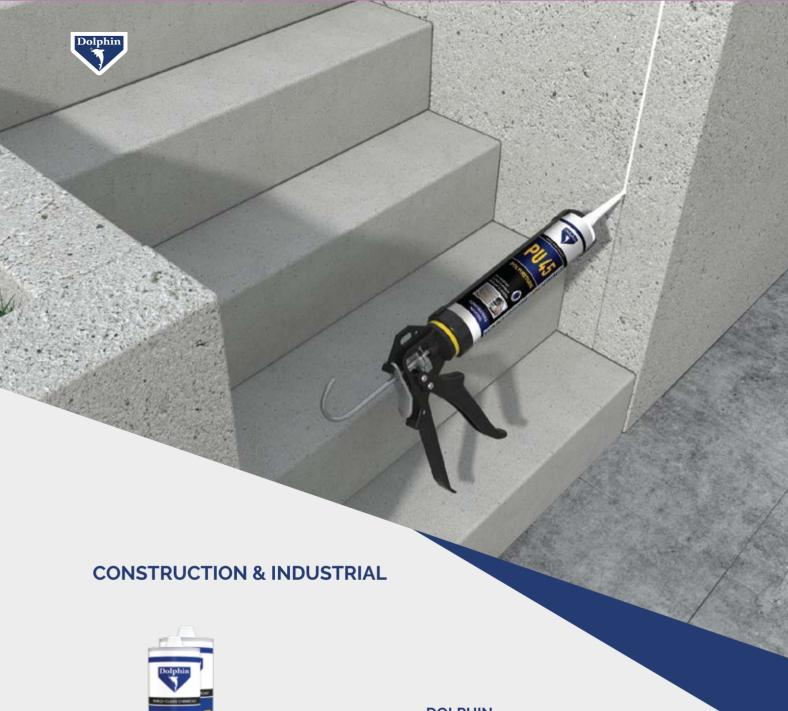

#### **APPLICATIONS**

Bonding of polystyrene, gypsum, P.U board, Cornice to wall partitions and ceiling applications. Sealing of gaps between cornice joints and cornice and wall.

ACRYLI

+/ RAL Colors

Dolphin PU 45 sealant adhesive is an extra durable and perfectly elastic, high modulus, UV resistant polyurethane sealant for sealing bonding applications.

#### **APPLICATIONS**

Great performance on concrete to concrete joints in construction applications. Ideally suited for industrial flooring, metal industry container building. Can be overpainted. A compatibility test between the sealant and the paint is recommanded. Surfaces should be clean, dry, grease and dustfree. Porous surfaces need to be treated with Primer.

Temperature resistance: -30°C to +90°C.

#### DOLPHIN PU 45 POLYURETHANE SEALANT