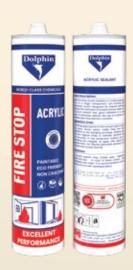

DOLPHIN FIRE-STOP ACRYLIC SEALANT

Dolphin Fire-Stop Acrylic Sealant is a water based gap filler. It is a single component, non-cracking high performance acrylic designed for internal perimeter pointing of fire rated door & window frames. Dolphin fire stop acrylic sealant has good adhesion to a wide variety of substrates without the use of a primer. It is paintable, odour free and non-corrosive.

#### **APPLICATIONS**

Fire blocking applications in the annular space around wires, pipes, ducts, vents, cable lines and other penetrations to the building envelope. Sealing joints, voids and irregular holes in firewalls, partitions and other structures in fire protection systems also for maintaining the integrity of pipes and cables that penetrate them. For internal perimeter pointing of fire rated door and window frames.