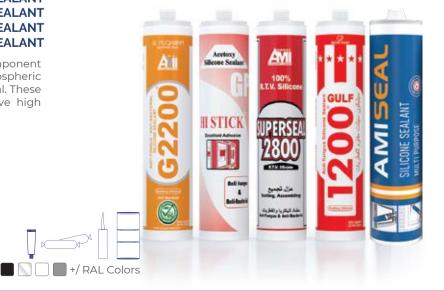

# AMI SEAL G2200 GENERAL PURPOSE SILICONE SEALANT HI STICK GENERAL PURPOSE SILICONE SEALANT 2800 SUPER SEAL GENERAL PURPOSE SEALANT GULF 1200 GENERAL PURPOSE SILICONE SEALANT

General Purpose Silicone Sealants are single component acetic cure sealants, which are cured by atmospheric moisture to form a high strength waterproof seal. These are multi purpose silicone sealants which have high flexibility.

#### **APPLICATIONS**

- Interior applications only
- Sealing around bathtub, shower, basin and other sanitary wares
- As an adhesive for fixing U-PVC trims, cladding and panels
- Sealing around metal, timber and U-PVC window frames and pointing around window and door frames
- For aluminium gutter sealing
- General draught proofing