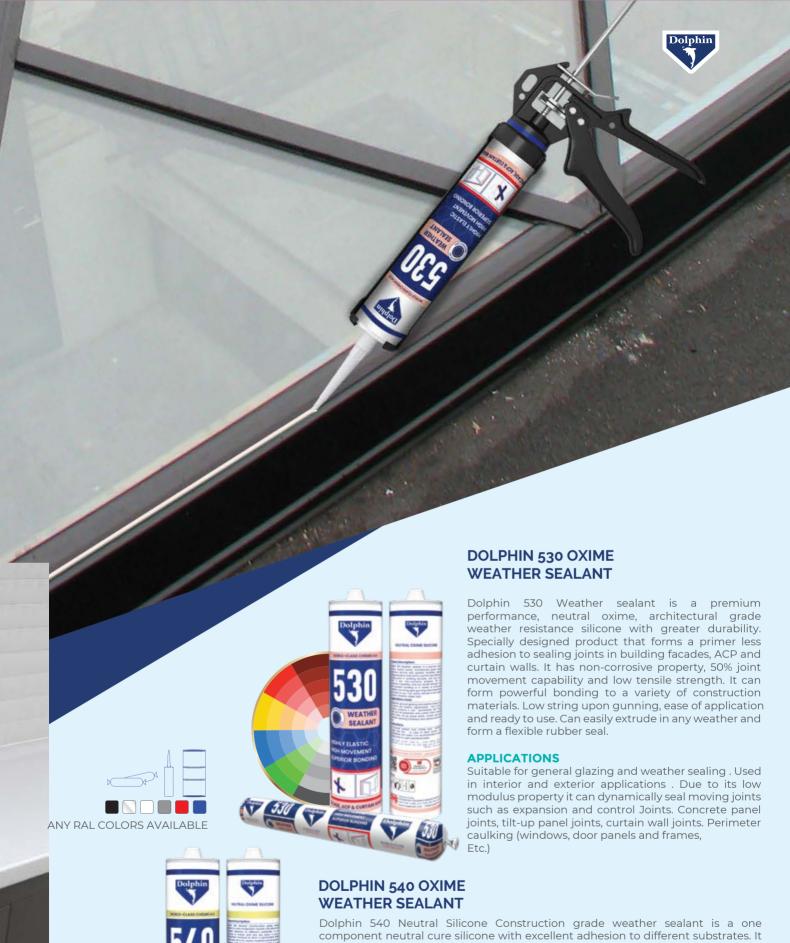

Dolphin 540 Neutral Silicone Construction grade weather sealant is a one component neutral cure silicone with excellent adhesion to different substrates. It is non corrosive to metals and has low odour. It cures to atmospheric moisture to form a permanently flexible rubber seal. Its is UV, ozone, moisture and temperature resistant. With high movement capability it is well suited for door & window and most general construction applications.

#### **APPLICATIONS**

All weather sealing applications like general-purpose glazing. Due to its low modulus property it can dynamically seal moving joints such as expansion & control Joints, ACP, anodized aluminum, cement, wood, glass, ceramics, painted surface, and many plastics. Concrete panel joints, tilt-up panel joints, curtain wall joints. Suitable for Perimeter caulking (windows, door panels and frames, Etc.) Recommended for exterior applications