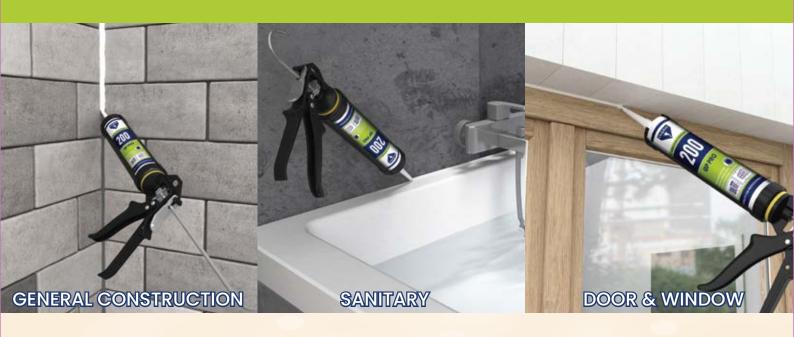

# 200 GP PRO PRO FORMULATION OF GP

#### DOLPHIN 200 GP PRO

Dolphin 200 GP PRO Silicone Sealant is a new addition to the innovative range of acetic sealants specially designated to professional use. It is single component silicone that cures to atmospheric moisture. It exhibits negligible shrinkage to perfection. Dolphin 200 GP PRO is permanently elastic after curing. It has an excellent sealing and bonding capability with potential anti fungicide property to prevent mold/bacteria growth.

#### **APPLICATIONS**

Professionally designed for all civil engineering works in the construction industry, glazing and joint works, connection joints, sealing in cold store rooms & container construction and sealing in air conditioning systems. All interior and exterior applications.